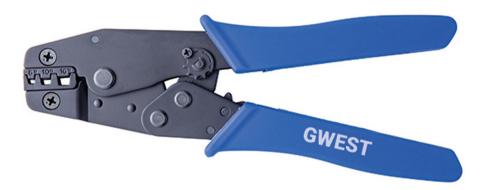

## DESCRIPTION

Crimping Tools For Ferrule, is a handheld motion crimping tool for lanyard end ferrule terminals. This ergonomically friendly crimper is designed to provide a consistent and reliable crimp.

## FEATURES

Reduce energy by 50% when spinning. Lightweight and compact structure maintains the crimping effect. Reproducible and high crimping quality thanks to integrated lock. Ergonomic Handle Design provides improved gripping power. High quality crimping standard.