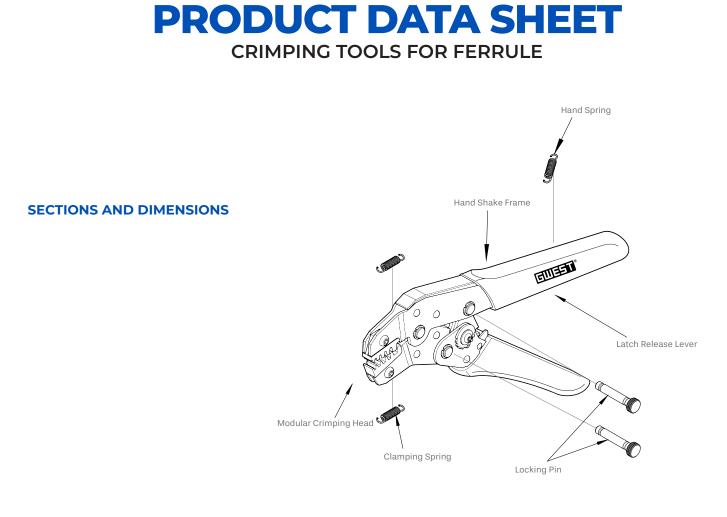

## **PRODUCT DATA SHEET** CRIMPING TOOLS FOR FERRULE



## DESCRIPTION

Crimping Tools For Ferrule, is a handheld motion crimping tool for lanyard end ferrule terminals. This ergonomically friendly crimper is designed to provide a consistent and reliable crimp.

## FEATURES

Reduce energy by 50% when spinning. Lightweight and compact structure maintains the crimping effect. Reproducible and high crimping quality thanks to integrated lock. Ergonomic Handle Design provides improved gripping power. High quality crimping standard.

## **USAGE AREAS**







| PRODUCT CODE | DESCRIPTION                                       |
|--------------|---------------------------------------------------|
| GW – 6       | 6 – 16 mm <sup>2</sup> Crimping Tools For Ferrule |